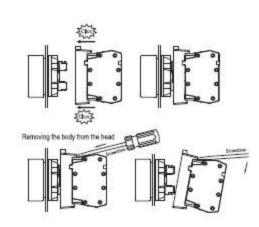

#### Fixing arrangement

The control devices Ø22.5 can be fixed in any position on panels of

1 to 6 mm thick ness. We recommend minimum fixing centers of 30 mm X 40 mm.

However, the dimensions and configuration should be decided on the basis of the application. The actuators and the lenses assemblies lock on to the holding bracket using a bayonet type of fixing which enables a simple and fast assembly. The complete assembly is locked into position on the panel by two M4 pointed screws on the bracket, lightened equally from the rear.

The screws should be tightened adequately lo such an extent as to pierce through the paint on the panel from inside.

These screws also ensure the earthing of the unit.