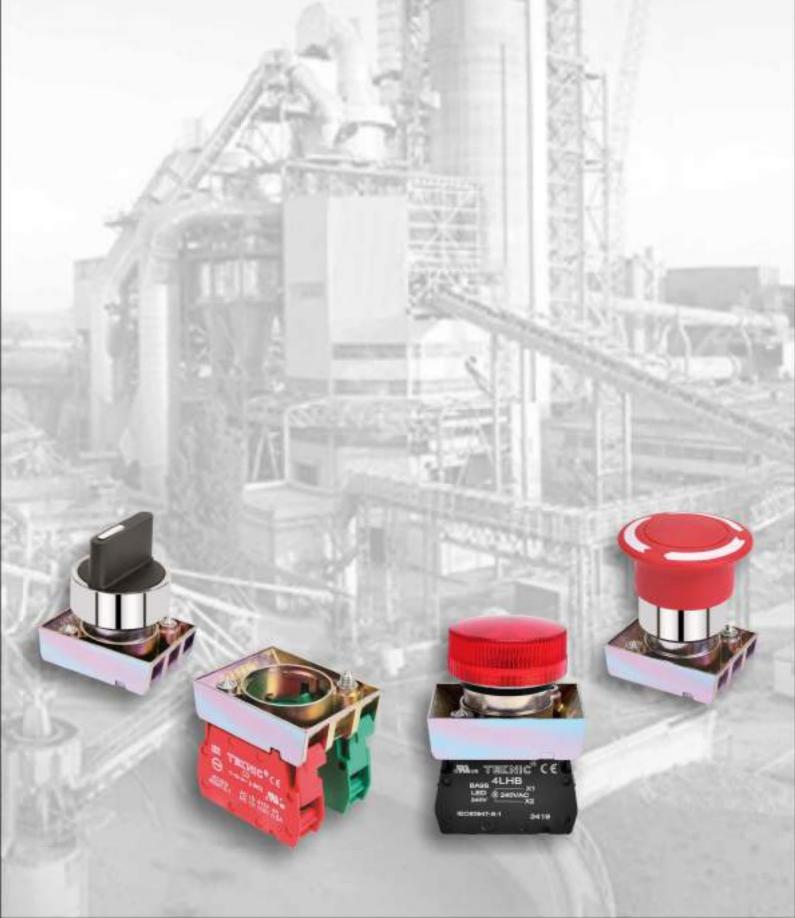

#### Salient features

This range of Ø22.5 pushbuttons, selector switches, illuminated switches, illuminated selector switches and pilot lights have been designed to provide the following salient features:

#### Actuators

The circular actuators have chrome plated metal bezels, and are interchangeable on the different types of contact elements.

#### Contact Elements

The contact elements are double break and have self-wiping contacts.

The elements are interchangeable and can be stacked without additional hardware,

1 to 6 elements (NO or NC) can be used with non-illuminated actuators, whereas, 1 to 4 elements (NO or NC) can be used for illuminated actuators, Gold plated NO and NC contact elements for low voltage, low current switching circuits < 25 mA, are available

#### Illuminated pushbuttons and pilot lights

Pilot lights and illuminated switches are suitable for direct connection, through series resistor, through series resistor and diode, using bayonet cap filament bulb type BA9S, as follows:

#### **Terminals**

Contact elements and pilot lights are designed to have shrouded terminals with combi screws,