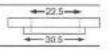

#### Fixing arrangement

The control devices Ø22.5 can be fixed in any position on panels of

1 to 6 mm thick ness. We recommend minimum fixing centers of 30 mm X 40 mm.

However, the dimensions and configuration should be decided on the basis of the application. The actuators and the lenses assemblies lock on to the holding bracket using a bayonet type of fixing which enables a simple and fast assembly. The complete assembly is locked into position on the panel by two M4 pointed screws on the bracket, lightened equally from the rear.

#### Control and signalling devices Ø 22.5 Ordering instructions 1. Actuators, illuminated actuators, contact elements, lense assemblies & pilot lights can all be ordered separately or in combination. 2. The type numbers of contact elements are : NO: Actuator mounting : 51, 53 Note: Individual mounting \$5, \$7 S3, S4, S7, S8 are gold plated contacts Actuator mounting 82, 84 suitable for low voltage, low current Individual mounting : S6, S8 switching circuits < 25 mA Some examples of type numbers: Type 2AF3 is flush actuator, GREEN Pilot light Type 2PLB4 is pilot light without series resistor, RED Complete pushbutton: Type 2PSF411 is flush pushbutton, RED, with 1NO+1NC contact elements. 1NC ofement S2 1NO element S1 Colour actuator, RED Ø 22,5 flush type pushbutton MERGEN Accessories and spares Legend plates Legend plates 30 x 40 mm are supplied with the following standard texts: START FORWARD UP OPEN AUTO SLOW RESET ON HIGHT TRIP STOP REVERSE DOWN CLOSE HAND FAST INCH OFF LEFT POWER ON STOP Legend plate Ø 60 mm yellow with black characters for EMERGENCY STOP Filament bulb Filament bulb type BA9S, OAL 28mm 30 Voltage : 6 12 24 48 60 130 2 2 2 2 2 2,6 Watte : 1 LED bulb LED multichip bulb type BA9S, OAL 28mm Colour Green Red. Amber Blue Yellow W White Type No. : MCB9124 MCB0324 MCB9424 MCB9524 MCB9624 MCB9824 24 0,5 MCB91110 MCB93110 MC894110 MC895110 MCR96110 MC898110 110 1,0 MCB91230 MCB93230 MC894230 MC895230 MC896230 MC898230 230 1,0 Lenses Colour of lense : Translucent Red Clear Yollow Green Amber Blue White For plot lights 2PLL1 2PLL3 2PLL4 2PL1.5 2PLL6 2PLL7 2PLL8 with filament bulb 2LAL1 For illuminated 2LAL3 2LAL4 2LAL5 2LAL6 2LAL7 PLALS actuators with filament bulb (flush/projecting) For pilot lights 2PLL1L 2PLL3L 2PLL4L 2PLL5L 2PLL6L 2PLL7L 2PL1.8t with LED For illuminated 2LAL1L 2LAL3L 2LAL4L 2LAL5L 2LAL6L 2LAL7L 2LAL8L actuators with LED (flush/projecting) Push Push mechanism for converting spring return actuator into stay put type Type No.: 2PPM -22.5-Adaptor for fixing Ø 22.5 devices in Ø 30.5 cutout. Type No.: 2ADP 30.5 Fixing flange Type No.: 2BRK **Padlock** For mushroom actuator type no. 2PAM Fer projecting actuator type no. 2PAP Boots for booted actuators Boot for non ill. flush actuator Colour of Boot : Black Green Red Blue Yellow Colour of Boot : Clear 2917 Type No 2BT2 2BT3 2BT4 2BT6 28T8 Type No Boot for twin actuator Boot for twin ill, actuator Boot for flush / proj. ill actuator Colour of Boot : Clear Colour of Boot : Clear Colour of Boot : Clear 2ATBT7 : 2ATLBT7 Type No : 2ALBT7 Type No Type No