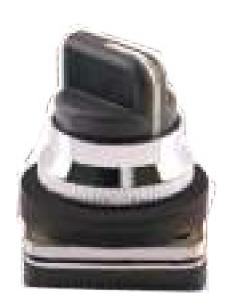

#### METALLIC SERIES **SELECTOR ACTUATORS TYPE** COLOUR ORDERING CODE PRICE IN Rs. 2 position 2AS2-2P 242.00 LATCHING With ext. knob 242.00 2AS2E-2P Black **MOMENTARY** 2AS2-2PSR 242.00 With ext. knob 2AS2E-2PSR 242.00 3 position 2AS2-3P 242.00 **STAY PUT** With ext. knob 2AS2E-3P 242.00 **MOMENTARY** 2AS2-3PSR 263.00 on both sides With ext. knob 2AS2E-3PSR 263.00 Black **MOMENTARY** 2AS2-3PSRR 263.00 on right With ext. knob 263.00 2AS2E-3PSRR **MOMENTARY** 263.00 2AS2-3PSRL on left With ext. knob 2AS2E-3PSRL 263.00