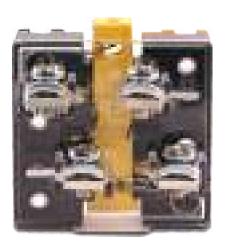

#### Contact Elements

The contact elements are double break and have self-wiping contacts.

The elements are interchangeable and can be stacked without additional hardware,

1 to 6 elements (NO or NC) can be used with non-illuminated actuators, whereas, 1 to 4 elements (NO or NC) can be used for illuminated actuators, Gold plated NO and NC contact elements for low voltage, low current switching circuits < 25 mA, are available

#### **Terminals**

Contact elements and pilot lights are designed to have shrouded terminals with combi screws,