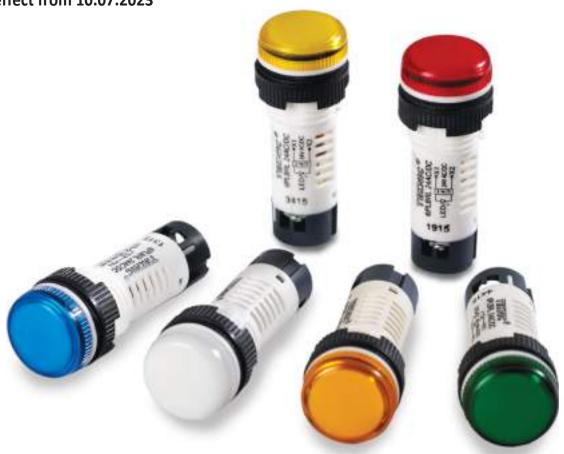

#### Actuators

The circular actuators have chrome plated metal bezels, and are interchangeable on the different types of contact elements.

#### Illuminated pushbuttons and pilot lights

Pilot lights and illuminated switches are suitable for direct connection, through series resistor, through series resistor and diode, using bayonet cap filament bulb type BA9S, as follows:

Supply voltage for direct connection without series resistor ......: 6V-130V Supply voltage through series resistor and diode ...... 230V AC

..: Filament, type BA9S with OAL max., 28 mm

LED illuminated actuators & pilot lights are available with integral LED, LED in bayonet cap suitable for operating at various voltages namely 6V, 12V, 24V, 30V, 48V, 110V, 230V, AC or DC and 415V AC. LED bulbs with bayonet cap are constructed in the standard BA9S design with OAL max. 28 mm. On request an extra short circuit protection consisting of built in fuse in the LED modules can be provided.