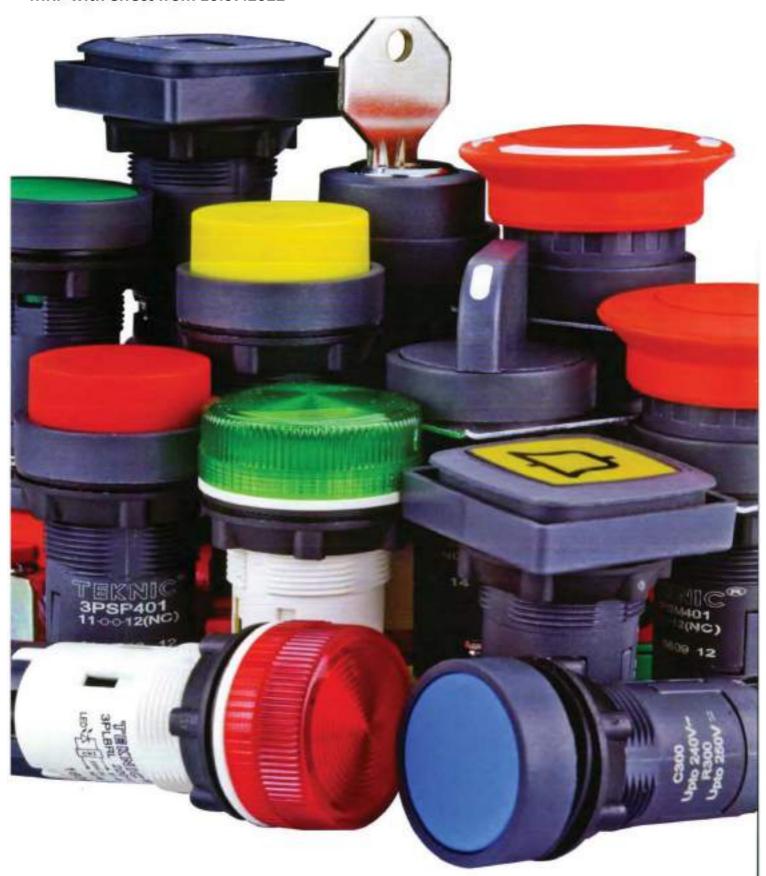

#### Salient features

This range of Ø22.5 pushbuttons, selector switches, illuminated switches, illuminated selector switches and pilot lights have been designed to provide the following salient features:

#### Illuminated pushbuttons and pilot lights

Pilot lights and illuminated switches are suitable for direct connection, through series resistor, through series resistor and diode, using bayonet cap filament bulb type BA9S, as follows: