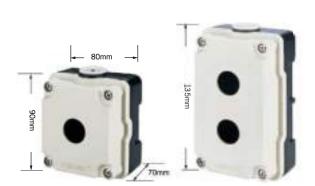

#### Fixing arrangement

The control devices Ø22.5 can be fixed in any position on panels of

1 to 6 mm thick ness. We recommend minimum fixing centers of 30 mm X 40 mm.

However, the dimensions and configuration should be decided on the basis of the application. The actuators and the lenses assemblies lock on to the holding bracket using a bayonet type of fixing which enables a simple and fast assembly. The complete assembly is locked into position on the panel by two M4 pointed screws on the bracket, lightened equally from the rear.