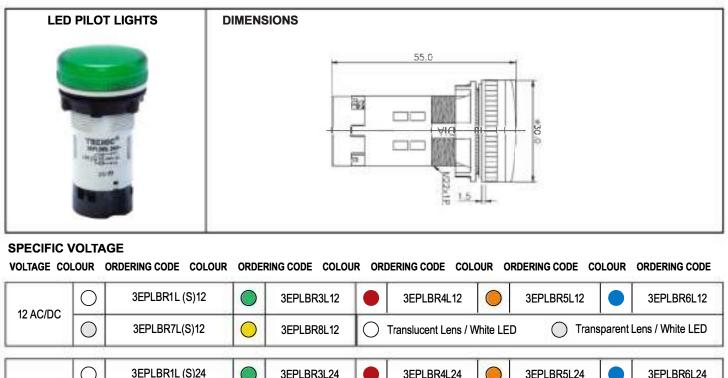

#### Modules for pilot light & illuminated switches with integral LED I multichip LED bulb (BA9S cap)

Current consumptions (applicable to all colours)

24 VAC/DC, 110 VAC & 240 VAC : max .20 mA 110 VDC : max.15 mA 220 VDC : max.10 mA Service life (al nominal voltage and at : 50,000 hours

Ambient temperature of 25°C) Voltage limits (nominal voltage) : <20 % of rated voltage> Short circuit protection : on specific request

Terminal capacity : min. 1 x 0.5 mm2, max. 2 x 1.5 mm2 or 1 x 2.5 mm2