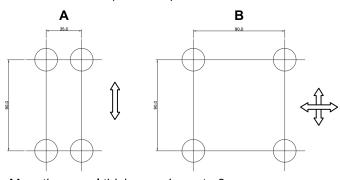

#### Fixing arrangement

The control devices Ø22.5 can be fixed in any position on panels of

1 to 6 mm thick ness. We recommend minimum fixing centers of 30 mm X 40 mm.

However, the dimensions and configuration should be decided on the basis of the application. The actuators and the lenses assemblies lock on to the holding bracket using a bayonet type of fixing which enables a simple and fast assembly. The complete assembly is locked into position on the panel by two M4 pointed screws on the bracket, lightened equally from the rear.