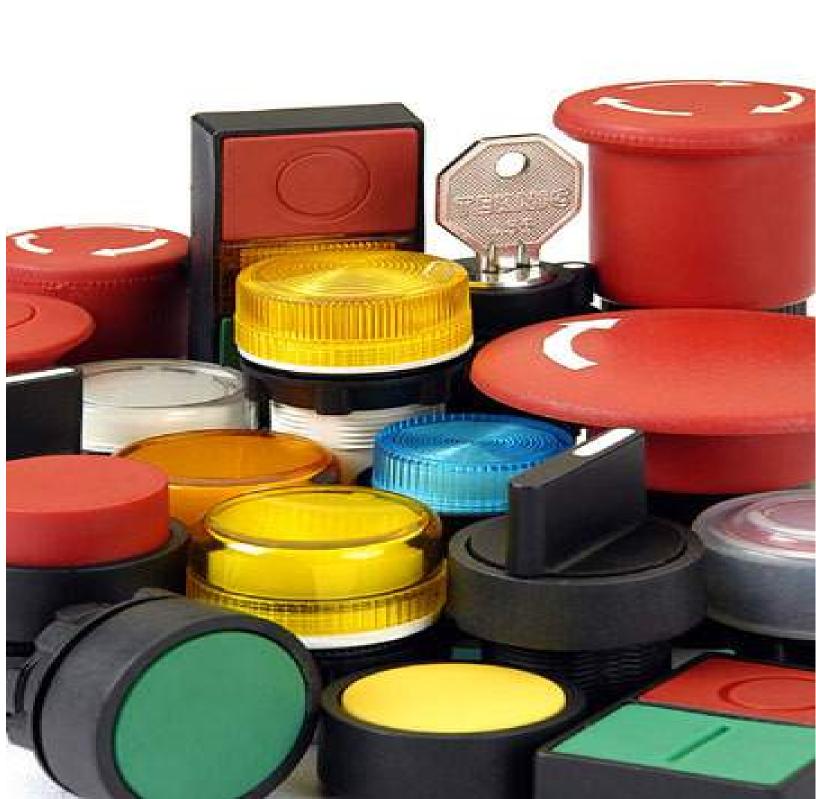

#### Control and signalling devices Ø 22.5 Ordering instructions 1. Actuators, illuminated actuators, contact elements, lense assemblies & pilot lights can all be ordered separately or in combination. 2. The type numbers of contact elements are : NO: Actuator mounting : 51, 53 Note: Individual mounting \$5, \$7 S3, S4, S7, S8 are gold plated contacts Actuator mounting 82, 84 suitable for low voltage, low current Individual mounting : S6, S8 switching circuits < 25 mA Some examples of type numbers: Type 2AF3 is flush actuator, GREEN Pilot light Type 2PLB4 is pilot light without series resistor, RED Complete pushbutton: Type 2PSF411 is flush pushbutton, RED, with 1NO+1NC contact elements. 1NC ofement S2 1NO element S1 Colour actuator, RED Ø 22,5 flush type pushbutton MERGEN Accessories and spares Legend plates Legend plates 30 x 40 mm are supplied with the following standard texts: START FORWARD UP OPEN AUTO SLOW RESET ON HIGHT TRIP STOP REVERSE DOWN CLOSE HAND FAST INCH OFF LEFT POWER ON STOP Legend plate Ø 60 mm yellow with black characters for EMERGENCY STOP Filament bulb Filament bulb type BA9S, OAL 28mm 30 Voltage : 6 12 24 48 60 130 2 2 2 2 2 2,6 Watte : 1 LED bulb LED multichip bulb type BA9S, OAL 28mm Colour Green Red. Amber Blue Yellow W White Type No. : MCB9124 MCB0324 MCB9424 MCB9524 MCB9624 MCB9824 24 0,5 MCB91110 MCB93110 MC894110 MC895110 MCR96110 MC898110 110 1,0 MCB91230 MCB93230 MC894230 MC895230 MC896230 MC898230 230 1,0 Lenses Colour of lense : Translucent Red Clear Yollow Green Amber Blue White For plot lights 2PLL1 2PLL3 2PLL4 2PL1.5 2PLL6 2PLL7 2PLL8 with filament bulb 2LAL1 For illuminated 2LAL3 2LAL4 2LAL5 2LAL6 2LAL7 PLALS actuators with filament bulb (flush/projecting) For pilot lights 2PLL1L 2PLL3L 2PLL4L 2PLL5L 2PLL6L 2PLL7L 2PL1.8t with LED For illuminated 2LAL1L 2LAL3L 2LAL4L 2LAL5L 2LAL6L 2LAL7L 2LAL8L actuators with LED (flush/projecting) Push Push mechanism for converting spring return actuator into stay put type Type No.: 2PPM -22.5-Adaptor for fixing Ø 22.5 devices in Ø 30.5 cutout. Type No.: 2ADP 30.5 Fixing flange Type No.: 2BRK **Padlock** For mushroom actuator type no. 2PAM Fer projecting actuator type no. 2PAP Boots for booted actuators Boot for non ill. flush actuator Colour of Boot : Black Green Red Blue Yellow Colour of Boot : Clear 2917 Type No 2BT2 2BT3 2BT4 2BT6 28T8 Type No Boot for twin actuator Boot for twin ill, actuator Boot for flush / proj. ill actuator Colour of Boot : Clear Colour of Boot : Clear Colour of Boot : Clear 2ATBT7 : 2ATLBT7 Type No : 2ALBT7 Type No Type No