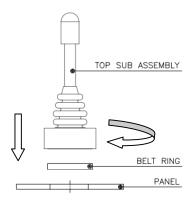

#### Fixing arrangement

The control devices Ø22.5 can be fixed in any position on panels of

1 to 6 mm thick ness. We recommend minimum fixing centers of 30 mm X 40 mm.

However, the dimensions and configuration should be decided on the basis of the application. The actuators and the lenses assemblies lock on to the holding bracket using a bayonet type of fixing which enables a simple and fast assembly. The complete assembly is locked into position on the panel by two M4 pointed screws on the bracket, lightened equally from the rear.

The screws should be tightened adequately lo such an extent as to pierce through the paint on the panel from inside.

These screws also ensure the earthing of the unit.