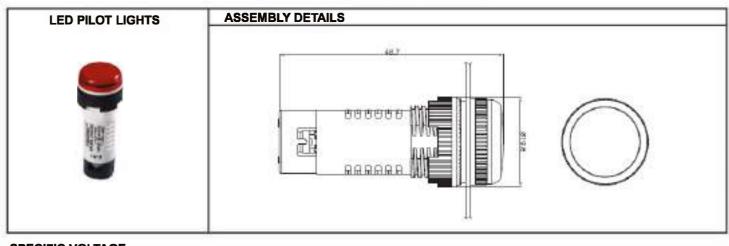

#### Illuminated pushbuttons and pilot lights

Pilot lights and illuminated switches are suitable for direct connection, through series resistor, through series resistor and diode, using bayonet cap filament bulb type BA9S, as follows:

Supply voltage for direct connection without series resistor ......: 6V-130V Supply voltage through series resistor and diode ...... 230V AC

..: Filament, type BA9S with OAL max., 28 mm

LED illuminated actuators & pilot lights are available with integral LED, LED in bayonet cap suitable for operating at various voltages namely 6V, 12V, 24V, 30V, 48V, 110V, 230V, AC or DC and 415V AC. LED bulbs with bayonet cap are constructed in the standard BA9S design with OAL max. 28 mm. On request an extra short circuit protection consisting of built in fuse in the LED modules can be provided.

#### Fixing arrangement

The control devices Ø22.5 can be fixed in any position on panels of

1 to 6 mm thick ness. We recommend minimum fixing centers of 30 mm X 40 mm.

However, the dimensions and configuration should be decided on the basis of the application. The actuators and the lenses assemblies lock on to the holding bracket using a bayonet type of fixing which enables a simple and fast assembly. The complete assembly is locked into position on the panel by two M4 pointed screws on the bracket, lightened equally from the rear.