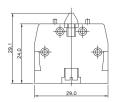

#### Fixing arrangement

The control devices Ø22.5 can be fixed in any position on panels of

1 to 6 mm thick ness. We recommend minimum fixing centers of 30 mm X 40 mm.

However, the dimensions and configuration should be decided on the basis of the application. The actuators and the lenses assemblies lock on to the holding bracket using a bayonet type of fixing which enables a simple and fast assembly. The complete assembly is locked into position on the panel by two M4 pointed screws on the bracket, lightened equally from the rear.

The screws should be tightened adequately lo such an extent as to pierce through the paint on the panel from inside.

These screws also ensure the earthing of the unit.