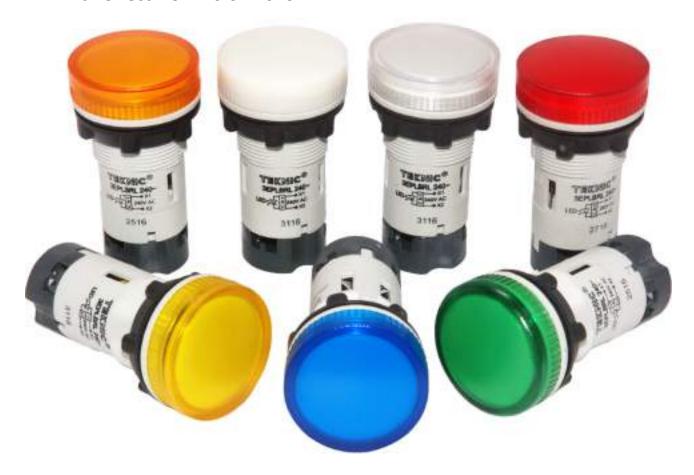

#### Illuminated pushbuttons and pilot lights

Pilot lights and illuminated switches are suitable for direct connection, through series resistor, through series resistor and diode, using bayonet cap filament bulb type BA9S, as follows:

Supply voltage for direct connection without series resistor ......: 6V-130V Supply voltage through series resistor and diode ...... 230V AC

..: Filament, type BA9S with OAL max., 28 mm

LED illuminated actuators & pilot lights are available with integral LED, LED in bayonet cap suitable for operating at various voltages namely 6V, 12V, 24V, 30V, 48V, 110V, 230V, AC or DC and 415V AC. LED bulbs with bayonet cap are constructed in the standard BA9S design with OAL max. 28 mm. On request an extra short circuit protection consisting of built in fuse in the LED modules can be provided.

Pilot lights are available with but in transformers suitable for operating at 230. 110 volts AC Input and 6V, 12V and 24V output.