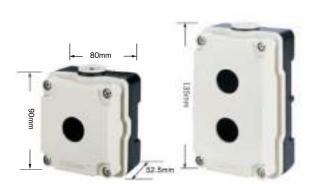

#### Fixing arrangement

The control devices Ø22.5 can be fixed in any position on panels of

1 to 6 mm thick ness. We recommend minimum fixing centers of 30 mm X 40 mm.

However, the dimensions and configuration should be decided on the basis of the application. The actuators and the lenses assemblies lock on to the holding bracket using a bayonet type of fixing which enables a simple and fast assembly. The complete assembly is locked into position on the panel by two M4 pointed screws on the bracket, lightened equally from the rear.