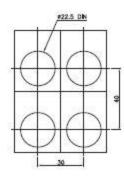

#### Fixing arrangement

The control devices Ø22.5 can be fixed in any position on panels of

1 to 6 mm thick ness. We recommend minimum fixing centers of 30 mm X 40 mm.

However, the dimensions and configuration should be decided on the basis of the application. The actuators and the lenses assemblies lock on to the holding bracket using a bayonet type of fixing which enables a simple and fast assembly. The complete assembly is locked into position on the panel by two M4 pointed screws on the bracket, lightened equally from the rear.