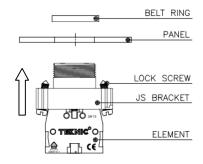

#### Fixing arrangement

The control devices Ø22.5 can be fixed in any position on panels of

1 to 6 mm thick ness. We recommend minimum fixing centers of 30 mm X 40 mm.

However, the dimensions and configuration should be decided on the basis of the application. The actuators and the lenses assemblies lock on to the holding bracket using a bayonet type of fixing which enables a simple and fast assembly. The complete assembly is locked into position on the panel by two M4 pointed screws on the bracket, lightened equally from the rear.

The screws should be tightened adequately lo such an extent as to pierce through the paint on the panel from inside.

These screws also ensure the earthing of the unit.