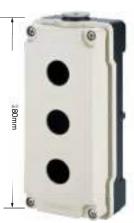

#### Fixing arrangement

The control devices Ø22.5 can be fixed in any position on panels of

1 to 6 mm thick ness. We recommend minimum fixing centers of 30 mm X 40 mm.

However, the dimensions and configuration should be decided on the basis of the application. The actuators and the lenses assemblies lock on to the holding bracket using a bayonet type of fixing which enables a simple and fast assembly. The complete assembly is locked into position on the panel by two M4 pointed screws on the bracket, lightened equally from the rear.