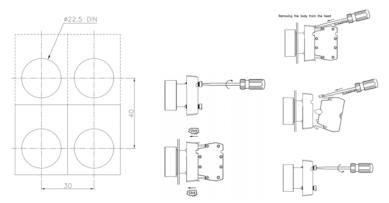

#### Fixing arrangement

The control devices Ø22.5 can be fixed in any position on panels of

1 to 6 mm thick ness. We recommend minimum fixing centers of 30 mm X 40 mm.

However, the dimensions and configuration should be decided on the basis of the application. The actuators and the lenses assemblies lock on to the holding bracket using a bayonet type of fixing which enables a simple and fast assembly. The complete assembly is locked into position on the panel by two M4 pointed screws on the bracket, lightened equally from the rear.

The screws should be tightened adequately lo such an extent as to pierce through the paint on the panel from inside.

These screws also ensure the earthing of the unit.