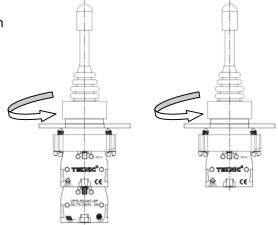

#### Control and signalling devices Ø 22.5 Ordering instructions 1. Actuators, illuminated actuators, contact elements, lense assemblies & pilot lights can all be ordered separately or in combination. 2. The type numbers of contact elements are : NO: Actuator mounting : 51, 53 Note: Individual mounting \$5, \$7 S3, S4, S7, S8 are gold plated contacts Actuator mounting 82, 84 suitable for low voltage, low current Individual mounting : S6, S8 switching circuits < 25 mA Some examples of type numbers: Type 2AF3 is flush actuator, GREEN Pilot light Type 2PLB4 is pilot light without series resistor, RED Complete pushbutton: Type 2PSF411 is flush pushbutton, RED, with 1NO+1NC contact elements. 1NC ofement S2 1NO element S1 Colour actuator, RED Ø 22,5 flush type pushbutton MERGEN Accessories and spares Legend plates Legend plates 30 x 40 mm are supplied with the following standard texts: START FORWARD UP OPEN AUTO SLOW RESET ON HIGHT TRIP STOP REVERSE DOWN CLOSE HAND FAST INCH OFF LEFT POWER ON STOP Legend plate Ø 60 mm yellow with black characters for EMERGENCY STOP Filament bulb Filament bulb type BA9S, OAL 28mm 30 Voltage : 6 12 24 48 60 130 2 2 2 2 2 2,6 Watte : 1 LED bulb LED multichip bulb type BA9S, OAL 28mm Colour Green Red. Amber Blue Yellow W White Type No. : MCB9124 MCB0324 MCB9424 MCB9524 MCB9624 MCB9824 24 0,5 MCB91110 MCB93110 MC894110 MC895110 MCR96110 MC898110 110 1,0 MCB91230 MCB93230 MC894230 MC895230 MC896230 MC898230 230 1,0 Lenses Colour of lense : Translucent Red Clear Yollow Green Amber Blue White For plot lights 2PLL1 2PLL3 2PLL4 2PL1.5 2PLL6 2PLL7 2PLL8 with filament bulb 2LAL1 For illuminated 2LAL3 2LAL4 2LAL5 2LAL6 2LAL7 PLALS actuators with filament bulb (flush/projecting) For pilot lights 2PLL1L 2PLL3L 2PLL4L 2PLL5L 2PLL6L 2PLL7L 2PL1.8t with LED For illuminated 2LAL1L 2LAL3L 2LAL4L 2LAL5L 2LAL6L 2LAL7L 2LAL8L actuators with LED (flush/projecting) Push Push mechanism for converting spring return actuator into stay put type Type No.: 2PPM -22.5-Adaptor for fixing Ø 22.5 devices in Ø 30.5 cutout. Type No.: 2ADP 30.5 Fixing flange Type No.: 2BRK **Padlock** For mushroom actuator type no. 2PAM Fer projecting actuator type no. 2PAP Boots for booted actuators Boot for non ill. flush actuator Colour of Boot : Black Green Red Blue Yellow Colour of Boot : Clear 2917 Type No 2BT2 2BT3 2BT4 2BT6 28T8 Type No Boot for twin actuator Boot for twin ill, actuator Boot for flush / proj. ill actuator Colour of Boot : Clear Colour of Boot : Clear Colour of Boot : Clear 2ATBT7 : 2ATLBT7 Type No : 2ALBT7 Type No Type No