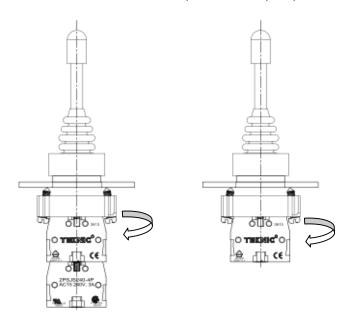

#### Fixing arrangement

The control devices Ø22.5 can be fixed in any position on panels of

1 to 6 mm thick ness. We recommend minimum fixing centers of 30 mm X 40 mm.

However, the dimensions and configuration should be decided on the basis of the application. The actuators and the lenses assemblies lock on to the holding bracket using a bayonet type of fixing which enables a simple and fast assembly. The complete assembly is locked into position on the panel by two M4 pointed screws on the bracket, lightened equally from the rear.