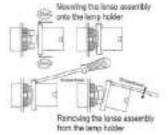

#### Fixing arrangement

The control devices Ø22.5 can be fixed in any position on panels of

1 to 6 mm thick ness. We recommend minimum fixing centers of 30 mm X 40 mm.

However, the dimensions and configuration should be decided on the basis of the application. The actuators and the lenses assemblies lock on to the holding bracket using a bayonet type of fixing which enables a simple and fast assembly. The complete assembly is locked into position on the panel by two M4 pointed screws on the bracket, lightened equally from the rear.

The screws should be tightened adequately lo such an extent as to pierce through the paint on the panel from inside.

These screws also ensure the earthing of the unit.