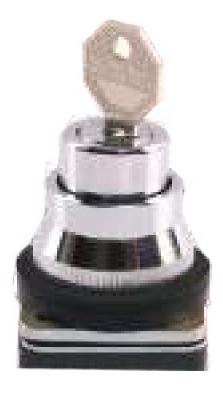

### **METALLIC SERIES KEY SELECTOR ACTUATORS TYPE** COLOUR **ORDERING CODE** PRICE IN Rs. 2AK2-2PB 335.00 2 POSITION 2AK2-2PO 335.00 Stayput Black 2AK2-2PI 335.00 Spring Return 2AK2-2POSR 335.00 2AK2-3PA 355.00 2AK2-3PO 355.00 **3 POSITION** Stayput 2AK2-3PB 355.00 Black 2AK2-3PC 355.00 Spring Return 2AK2-3PSR 355.00 Right to Centre 2AK2-3PSRR 355.00 **Left to Centre** 2AK2-3PSRL 355.00 \* X stands for position in which key is removable