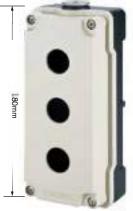

#### Fixing arrangement

The control devices Ø22.5 can be fixed in any position on panels of

1 to 6 mm thick ness. We recommend minimum fixing centers of 30 mm X 40 mm.

However, the dimensions and configuration should be decided on the basis of the application. The actuators and the lenses assemblies lock on to the holding bracket using a bayonet type of fixing which enables a simple and fast assembly. The complete assembly is locked into position on the panel by two M4 pointed screws on the bracket, lightened equally from the rear.