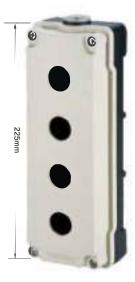

#### Fixing arrangement

The control devices Ø22.5 can be fixed in any position on panels of

1 to 6 mm thick ness. We recommend minimum fixing centers of 30 mm X 40 mm.

However, the dimensions and configuration should be decided on the basis of the application. The actuators and the lenses assemblies lock on to the holding bracket using a bayonet type of fixing which enables a simple and fast assembly. The complete assembly is locked into position on the panel by two M4 pointed screws on the bracket, lightened equally from the rear.