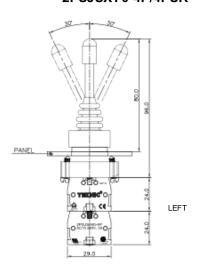

#### Control and signalling devices Ø 22.5 Ordering instructions 1. Actuators, illuminated actuators, contact elements, lense assemblies & pilot lights can all be ordered separately or in combination. 2. The type numbers of contact elements are : NO: Actuator mounting : 51, 53 Note: Individual mounting \$5, \$7 S3, S4, S7, S8 are gold plated contacts Actuator mounting 82, 84 suitable for low voltage, low current Individual mounting : S6, S8 switching circuits < 25 mA Some examples of type numbers: Type 2AF3 is flush actuator, GREEN Pilot light Type 2PLB4 is pilot light without series resistor, RED Complete pushbutton: Type 2PSF411 is flush pushbutton, RED, with 1NO+1NC contact elements. 1NC ofement S2 1NO element S1 Colour actuator, RED Ø 22,5 flush type pushbutton MERGEN Accessories and spares Legend plates Legend plates 30 x 40 mm are supplied with the following standard texts: START FORWARD UP OPEN AUTO SLOW RESET ON HIGHT TRIP STOP REVERSE DOWN CLOSE HAND FAST INCH OFF LEFT POWER ON STOP Legend plate Ø 60 mm yellow with black characters for EMERGENCY STOP Filament bulb Filament bulb type BA9S, OAL 28mm 30 Voltage : 6 12 24 48 60 130 2 2 2 2 2 2,6 Watte : 1 LED bulb LED multichip bulb type BA9S, OAL 28mm Colour Green Red. Amber Blue Yellow W White Type No. : MCB9124 MCB0324 MCB9424 MCB9524 MCB9624 MCB9824 24 0,5 MCB91110 MCB93110 MC894110 MC895110 MCR96110 MC898110 110 1,0 MCB91230 MCB93230 MC894230 MC895230 MC896230 MC898230 230 1,0 Lenses Colour of lense : Translucent Red Clear Yollow Green Amber Blue White For plot lights 2PLL1 2PLL3 2PLL4 2PL1.5 2PLL6 2PLL7 2PLL8 with filament bulb 2LAL1 For illuminated 2LAL3 2LAL4 2LAL5 2LAL6 2LAL7 PLALS actuators with filament bulb (flush/projecting) For pilot lights 2PLL1L 2PLL3L 2PLL4L 2PLL5L 2PLL6L 2PLL7L 2PL1.8t with LED For illuminated 2LAL1L 2LAL3L 2LAL4L 2LAL5L 2LAL6L 2LAL7L 2LAL8L actuators with LED (flush/projecting) Push Push mechanism for converting spring return actuator into stay put type Type No.: 2PPM -22.5-Adaptor for fixing Ø 22.5 devices in Ø 30.5 cutout. Type No.: 2ADP 30.5 Fixing flange Type No.: 2BRK **Padlock** For mushroom actuator type no. 2PAM Fer projecting actuator type no. 2PAP Boots for booted actuators Boot for non ill. flush actuator Colour of Boot : Black Green Red Blue Yellow Colour of Boot : Clear 2917 Type No 2BT2 2BT3 2BT4 2BT6 28T8 Type No Boot for twin actuator Boot for twin ill, actuator Boot for flush / proj. ill actuator Colour of Boot : Clear Colour of Boot : Clear Colour of Boot : Clear 2ATBT7 : 2ATLBT7 Type No : 2ALBT7 Type No Type No