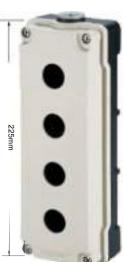

#### Fixing arrangement

The control devices Ø22.5 can be fixed in any position on panels of

1 to 6 mm thick ness. We recommend minimum fixing centers of 30 mm X 40 mm.

However, the dimensions and configuration should be decided on the basis of the application. The actuators and the lenses assemblies lock on to the holding bracket using a bayonet type of fixing which enables a simple and fast assembly. The complete assembly is locked into position on the panel by two M4 pointed screws on the bracket, lightened equally from the rear.