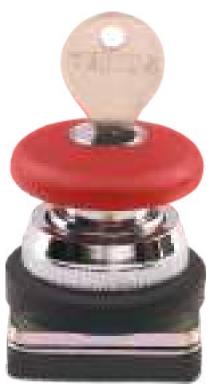

|                    |                     | ALLIC SERIES                            |                                      |                                                |  |  |  |
|--------------------|---------------------|-----------------------------------------|--------------------------------------|------------------------------------------------|--|--|--|
| MUSHROOM ACTUATORS |                     |                                         |                                      |                                                |  |  |  |
|                    | ТҮРЕ                | COLOUR                                  | ORDERING CODE                        | PRICE IN Rs.                                   |  |  |  |
|                    | Latching            | Black                                   | 2AMLS2                               | 175.00                                         |  |  |  |
|                    | Ø 30mm              | Red                                     | 2AMLS4                               | 175.00                                         |  |  |  |
|                    | Momentary<br>Ø 40mm | Black<br>Green<br>Red<br>Blue<br>Yellow | 2AM2<br>2AM3<br>2AM4<br>2AM6<br>2AM8 | 125.00<br>125.00<br>125.00<br>125.00<br>125.00 |  |  |  |
|                    | Latching            | Black                                   | 2AML2                                | 175.00                                         |  |  |  |
|                    | Ø 40mm              | Red                                     | 2AML4                                | 175.00                                         |  |  |  |
|                    | Push-Pull           | Black                                   | 2AMPP2                               | 175.00                                         |  |  |  |
|                    | Ø 40mm              | Red                                     | 2AMPP4                               | 175.00                                         |  |  |  |
|                    | Latching with Key   | Black                                   | 2AMLKB2                              | 350.00                                         |  |  |  |
|                    | Ø 40mm              | Red                                     | 2AMLKB4                              | 350.00                                         |  |  |  |

#### **METALLIC SERIES MUSHROOM ACTUATORS TYPE** COLOUR **ORDERING CODE** PRICE IN Rs. **Latching Trigger** Black 2AMLT2 260.00 Ø 40mm Red 2AMLT4 260.00 **Latching Trigger** Black 2AMLTKB2 440.00 with key Red 2AMLTKB4 440.00 Ø 40mm Latching Black 2AMLJ2 235.00 Ø 60mm Red 2AMLJ4 235.00 **Push-Pull** Black 2AMPPJ2 235.00 Ø 60mm Red 2AMPPJ4 235.00 Black 2AMJ2 175.00 Momentary 2AMJ3 Green 175.00 Ø 60mm Red 2AMJ4 175.00 Blue 2AMJ6 175.00 175.00 Yellow 2AMJ8