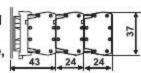

#### Fixing arrangement

The control devices Ø22.5 can be fixed in any position on panels of

1 to 6 mm thick ness. We recommend minimum fixing centers of 30 mm X 40 mm.

However, the dimensions and configuration should be decided on the basis of the application. The actuators and the lenses assemblies lock on to the holding bracket using a bayonet type of fixing which enables a simple and fast assembly. The complete assembly is locked into position on the panel by two M4 pointed screws on the bracket, lightened equally from the rear.