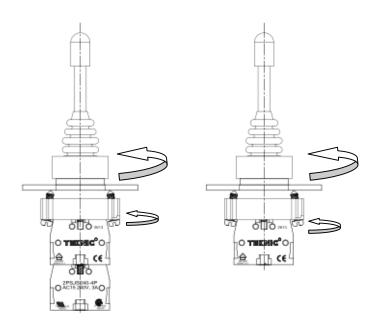

#### Fixing arrangement

The control devices Ø22.5 can be fixed in any position on panels of

1 to 6 mm thick ness. We recommend minimum fixing centers of 30 mm X 40 mm.

However, the dimensions and configuration should be decided on the basis of the application. The actuators and the lenses assemblies lock on to the holding bracket using a bayonet type of fixing which enables a simple and fast assembly. The complete assembly is locked into position on the panel by two M4 pointed screws on the bracket, lightened equally from the rear.