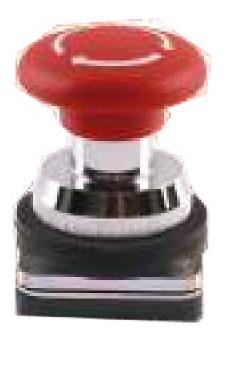

|                    |                     | ALLIC SERIES                            |                                      |                                                |  |  |  |
|--------------------|---------------------|-----------------------------------------|--------------------------------------|------------------------------------------------|--|--|--|
| MUSHROOM ACTUATORS |                     |                                         |                                      |                                                |  |  |  |
|                    | ТҮРЕ                | COLOUR                                  | ORDERING CODE                        | PRICE IN Rs.                                   |  |  |  |
|                    | Latching            | Black                                   | 2AMLS2                               | 175.00                                         |  |  |  |
|                    | Ø 30mm              | Red                                     | 2AMLS4                               | 175.00                                         |  |  |  |
|                    | Momentary<br>Ø 40mm | Black<br>Green<br>Red<br>Blue<br>Yellow | 2AM2<br>2AM3<br>2AM4<br>2AM6<br>2AM8 | 125.00<br>125.00<br>125.00<br>125.00<br>125.00 |  |  |  |
|                    | Latching            | Black                                   | 2AML2                                | 175.00                                         |  |  |  |
|                    | Ø 40mm              | Red                                     | 2AML4                                | 175.00                                         |  |  |  |
|                    | Push-Pull           | Black                                   | 2AMPP2                               | 175.00                                         |  |  |  |
|                    | Ø 40mm              | Red                                     | 2AMPP4                               | 175.00                                         |  |  |  |
|                    | Latching with Key   | Black                                   | 2AMLKB2                              | 350.00                                         |  |  |  |
|                    | Ø 40mm              | Red                                     | 2AMLKB4                              | 350.00                                         |  |  |  |

#### **METALLIC SERIES MUSHROOM ACTUATORS TYPE** COLOUR **ORDERING CODE** PRICE IN Rs. **Latching Trigger** Black 2AMLT2 260.00 Ø 40mm Red 2AMLT4 260.00 **Latching Trigger** Black 2AMLTKB2 440.00 with key Red 2AMLTKB4 440.00 Ø 40mm Latching Black 2AMLJ2 235.00 Ø 60mm Red 2AMLJ4 235.00 **Push-Pull** Black 2AMPPJ2 235.00 Ø 60mm Red 2AMPPJ4 235.00 Black 2AMJ2 175.00 Momentary 2AMJ3 Green 175.00 Ø 60mm Red 2AMJ4 175.00 Blue 2AMJ6 175.00 175.00 Yellow 2AMJ8