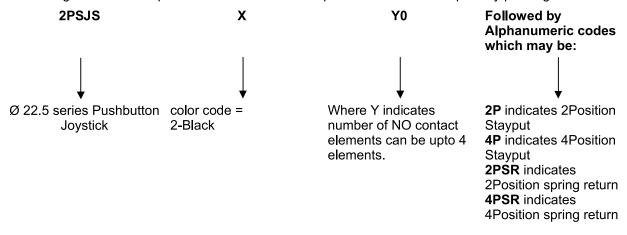

#### Control and signalling devices Ø 22.5 Ordering instructions 1. Actuators, illuminated actuators, contact elements, lense assemblies & pilot lights can all be ordered separately or in combination. 2. The type numbers of contact elements are : NO: Actuator mounting : 51, 53 Note: Individual mounting \$5, \$7 S3, S4, S7, S8 are gold plated contacts Actuator mounting 82, 84 suitable for low voltage, low current Individual mounting : S6, S8 switching circuits < 25 mA Some examples of type numbers: Type 2AF3 is flush actuator, GREEN Pilot light Type 2PLB4 is pilot light without series resistor, RED Complete pushbutton: Type 2PSF411 is flush pushbutton, RED, with 1NO+1NC contact elements. 1NC ofement S2 1NO element S1 Colour actuator, RED Ø 22,5 flush type pushbutton MERGEN Accessories and spares Legend plates Legend plates 30 x 40 mm are supplied with the following standard texts: START FORWARD UP OPEN AUTO SLOW RESET ON HIGHT TRIP STOP REVERSE DOWN CLOSE HAND FAST INCH OFF LEFT POWER ON STOP Legend plate Ø 60 mm yellow with black characters for EMERGENCY STOP Filament bulb Filament bulb type BA9S, OAL 28mm 30 Voltage : 6 12 24 48 60 130 2 2 2 2 2 2,6 Watte : 1 LED bulb LED multichip bulb type BA9S, OAL 28mm Colour Green Red. Amber Blue Yellow W White Type No. : MCB9124 MCB0324 MCB9424 MCB9524 MCB9624 MCB9824 24 0,5 MCB91110 MCB93110 MC894110 MC895110 MCR96110 MC898110 110 1,0 MCB91230 MCB93230 MC894230 MC895230 MC896230 MC898230 230 1,0 Lenses Colour of lense : Translucent Red Clear Yollow Green Amber Blue White For plot lights 2PLL1 2PLL3 2PLL4 2PL1.5 2PLL6 2PLL7 2PLL8 with filament bulb 2LAL1 For illuminated 2LAL3 2LAL4 2LAL5 2LAL6 2LAL7 PLALS actuators with filament bulb (flush/projecting) For pilot lights 2PLL1L 2PLL3L 2PLL4L 2PLL5L 2PLL6L 2PLL7L 2PL1.8t with LED For illuminated 2LAL1L 2LAL3L 2LAL4L 2LAL5L 2LAL6L 2LAL7L 2LAL8L actuators with LED (flush/projecting) Push Push mechanism for converting spring return actuator into stay put type Type No.: 2PPM -22.5-Adaptor for fixing Ø 22.5 devices in Ø 30.5 cutout. Type No.: 2ADP 30.5 Fixing flange Type No.: 2BRK **Padlock** For mushroom actuator type no. 2PAM Fer projecting actuator type no. 2PAP Boots for booted actuators Boot for non ill. flush actuator Colour of Boot : Black Green Red Blue Yellow Colour of Boot : Clear 2917 Type No 2BT2 2BT3 2BT4 2BT6 28T8 Type No Boot for twin actuator Boot for twin ill, actuator Boot for flush / proj. ill actuator Colour of Boot : Clear Colour of Boot : Clear Colour of Boot : Clear 2ATBT7 : 2ATLBT7 Type No : 2ALBT7 Type No Type No